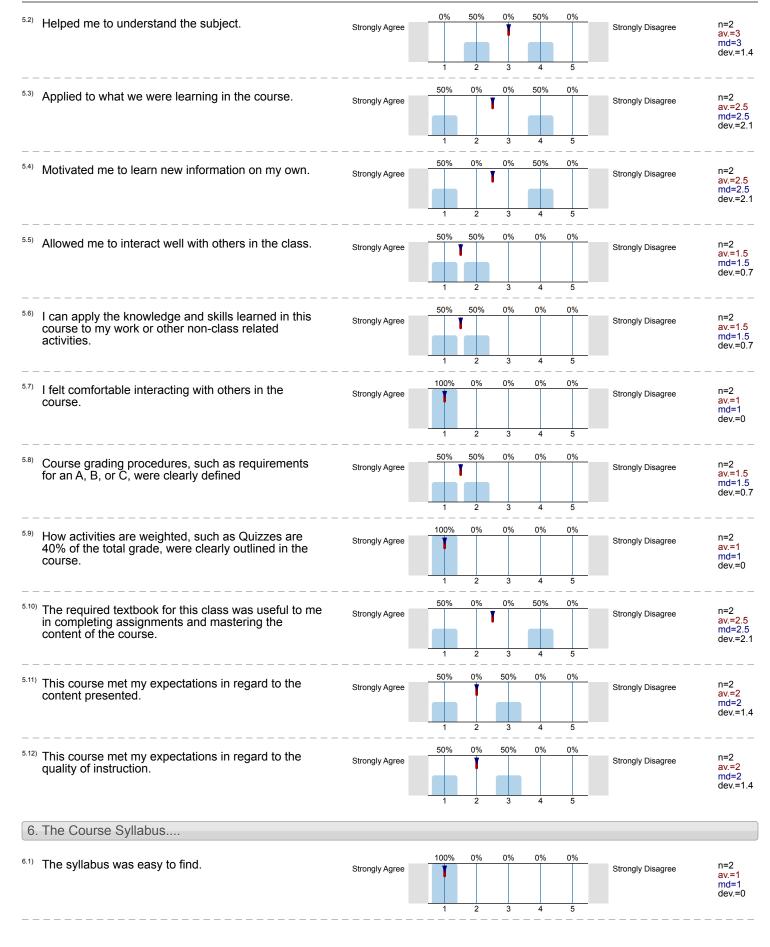

Rodney Cooper-sweat 2021 Spring I (8 week) - 213E MANAGEMENT/ORGANIZATIONAL BEHAVIOR MANAGEMENT/ORGANIZATIONAL BEHAVIOR (TMGT3305 40213E) No. of responses = 2

| Overall indicators                                                                                                          |                     |                                         |
|-----------------------------------------------------------------------------------------------------------------------------|---------------------|-----------------------------------------|
|                                                                                                                             | 1 2 3 4 5           |                                         |
| Global Index +                                                                                                              |                     | av.=2<br>dev.=1.2                       |
| 5. Course Design Course activities (assignments, discussions, quizzes)                                                      | 1 2 3 4 5           | - av.=2<br>dev.=1.2                     |
| Survey Res                                                                                                                  | culto               |                                         |
| Survey Nes                                                                                                                  | suits               |                                         |
| 1. Student Information                                                                                                      |                     |                                         |
| 1.1) I have either viewed the video or attended the "live" session of the <b>Online Course Tools Tour</b> .  Strongly Agree | 100% 0% 0% 0% 0% 0% | Strongly Disagree n=2 av.=1 md=1 dev.=0 |
| 1.2) The main reason I am taking an online course is                                                                        |                     |                                         |
| I work full time and scheduling all the classes I need is difficult.                                                        |                     | 50% n=2                                 |
| I have transportation issues which makes it difficult to get to campus.                                                     |                     | 0%                                      |
| I have difficulty getting away from the house (must care for children/parent, disability/mobility issues, etc.).            |                     | 0%                                      |
| To avoid the extra cost and time of travel.                                                                                 |                     | 0%                                      |
| It is the only way the course was offered.                                                                                  |                     | 50%                                     |
| Online courses just suit my preferred learning style.                                                                       |                     | 0%                                      |
| As a result of COVID-19.                                                                                                    |                     | 0%                                      |
| 1.4) I am taking this semester. Check all that apply.                                                                       |                     |                                         |
| 5 or more courses                                                                                                           |                     | 0% n=2                                  |
| 3-4 courses                                                                                                                 |                     | 50%                                     |
| 1-2 courses (                                                                                                               |                     | 50%                                     |
| This is my first online course.                                                                                             |                     | 0%                                      |
| 1.5) How many hours per week do you spend online for this course?                                                           |                     |                                         |
| Less than 3 hours                                                                                                           |                     | 0% n=2                                  |
| 3-5 hours                                                                                                                   |                     | 0%                                      |
| 6-10 hours (                                                                                                                |                     | 100%                                    |
| More than 10 hours                                                                                                          |                     | 0%                                      |
|                                                                                                                             |                     |                                         |