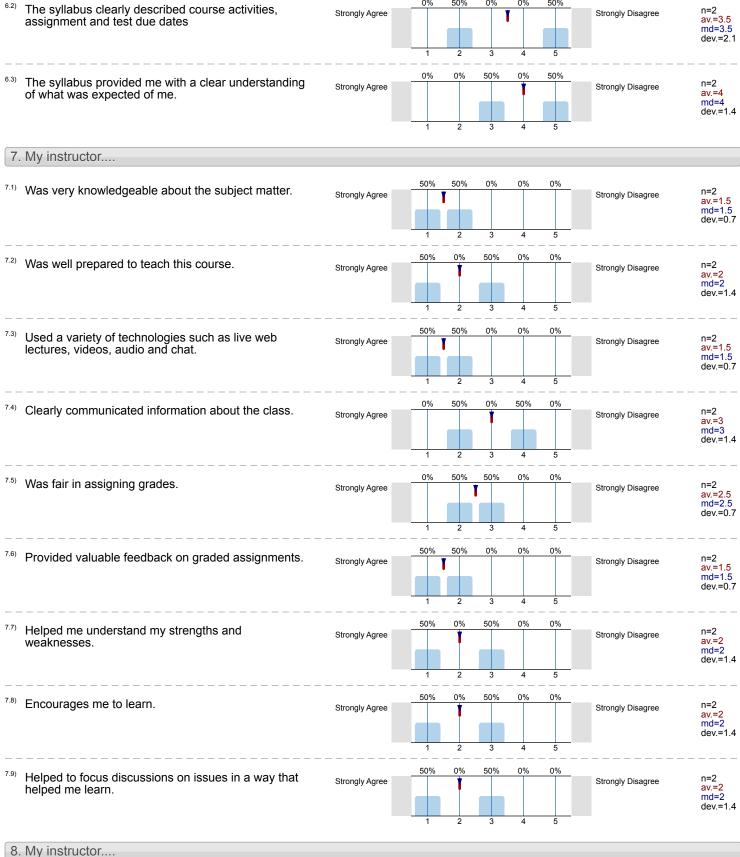

## 4. Services and Technical Support Rate your level of satisfaction with the BC services for this course. On campus registration/admissions The evaluation will not be displayed due to low response rate. n=1 100% Online registration/admissions Very Dissatisfied Very Satisfied md=1dev.=0 ab.=1 0% Financial aid n=2 Very Satisfied Very Dissatisfied av.=1.5 md=1.5 dev.=0.7 5 0% 100% 0% 0% 0% av.=2 Online counseling Very Satisfied Very Dissatisfied md=2 dev.=0 ab.=1 The evaluation will not be displayed due to low response rate. On campus counseling n=1 100% 0% Library av.=1 md=1 Very Satisfied Very Dissatisfied dev.=0 ab.=1 5 n=1 100% 0% 0% 0% 0% Online Library av.=1 Very Satisfied Very Dissatisfied md=1 dev.=0 ab.=1 Online tutoring The evaluation will not be displayed due to low response rate. On campus tutoring The evaluation will not be displayed due to low response rate. 4.10) Computer labs The evaluation will not be displayed due to low response rate. n=1 4.11) Proctored testing av.=2 Very Satisfied Very Dissatisfied md=2dev.=0 ab.=1 50% 50% 0% 0% 0% 4.12) IT Help Desk Very Satisfied Very Dissatisfied av.=1.5 md=1.5 dev.=0.7 5 n=1 100% 0% 4.13) Online Help Desk av.=1 Very Satisfied Very Dissatisfied md=1 dev.=0 ab.=1 5. Course Design Course activities (assignments, discussions, quizzes)....